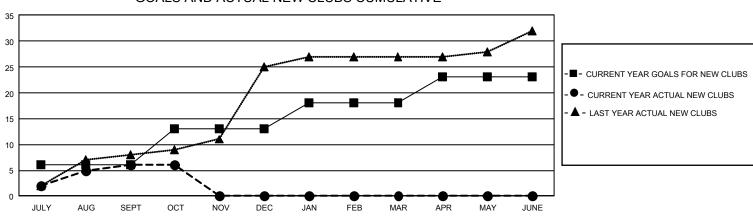

## GAT MONTHLY MEMBERSHIP PROGRESS REPORT Results a

Results as of: 10/31/2021

GMT Constitutional Area 3, Group D

REPORT DOES NOT INCLUDE CLUBS IN UNDISTRICTED AREAS.

| Clubs         |               |             |               | Members               |                          |                         |                                                    |
|---------------|---------------|-------------|---------------|-----------------------|--------------------------|-------------------------|----------------------------------------------------|
|               | RESULTS FOR   | R 2021-2022 |               | RESULTS FOR 2021-2022 |                          |                         |                                                    |
| QUARTER       | NEW CLUB GOAL | NEW CLUBS   | DROPPED CLUBS | QUARTER               | EMBER GROWTH NET<br>GOAL | MEMBER GROWTH<br>ACTUAL | DROPPED MEMBERS<br>ACTUAL (including<br>transfers) |
| JULY/AUG/SEPT | 18            | 6           | 9             | JULY/AUG/SEP1         | т 296                    | 589                     | 578                                                |
| OCT/NOV/DEC   | 21            | 0           | 1             | OCT/NOV/DEC           | 281                      | 150                     | 117                                                |
| JAN/FEB/MAR   | 15            | 0           | 0             | JAN/FEB/MAR           | 265                      | 0                       | 0                                                  |
| APR/MAY/JUNE  | 15            | 0           | 0             | APR/MAY/JUNE          | 265                      | 0                       | 0                                                  |