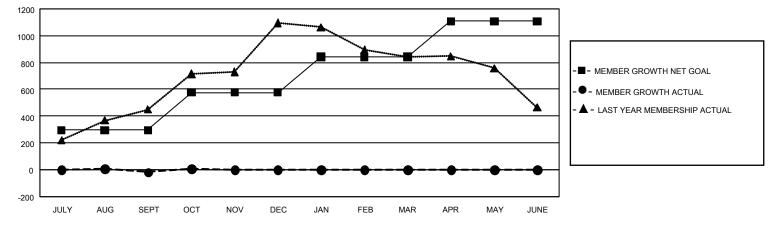

## GAT MONTHLY MEMBERSHIP PROGRESS REPORT Results a

Results as of: 10/31/2021

GMT Constitutional Area 3, Group D

REPORT DOES NOT INCLUDE CLUBS IN UNDISTRICTED AREAS.

| Clubs         |               |             |               | Members               |                          |                         |                                                    |
|---------------|---------------|-------------|---------------|-----------------------|--------------------------|-------------------------|----------------------------------------------------|
|               | RESULTS FOR   | R 2021-2022 |               | RESULTS FOR 2021-2022 |                          |                         |                                                    |
| QUARTER       | NEW CLUB GOAL | NEW CLUBS   | DROPPED CLUBS | QUARTER               | EMBER GROWTH NET<br>GOAL | MEMBER GROWTH<br>ACTUAL | DROPPED MEMBERS<br>ACTUAL (including<br>transfers) |
| JULY/AUG/SEPT | 18            | 6           | 9             | JULY/AUG/SEP1         | т 296                    | 589                     | 578                                                |
| OCT/NOV/DEC   | 21            | 0           | 1             | OCT/NOV/DEC           | 281                      | 150                     | 117                                                |
| JAN/FEB/MAR   | 15            | 0           | 0             | JAN/FEB/MAR           | 265                      | 0                       | 0                                                  |
| APR/MAY/JUNE  | 15            | 0           | 0             | APR/MAY/JUNE          | 265                      | 0                       | 0                                                  |